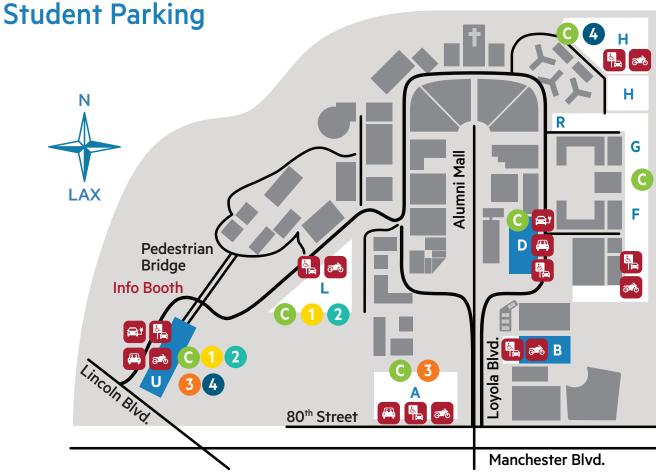

## **Student Parking**

F East Quad Parking Lot \*

H Del Rey Parking Lot 🕓

L Drollinger Garage

Parking spaces have designated time limits.

\* East Quad parking includes Daum Lot (G), East Hall Lot (F), and Rosecrans Lane (R).

## Legend

## Sectors

Commuter
Lot-A, LSB, Lot-H, Del Rey
Garage, Drollinger,
University Hall Parking
(Levels P2 and P3)

Sector 1
Drollinger, University Hall
Parking (Levels P2 and P3)

Sector 2
Drollinger, University Hall
Parking (Levels P2 and P3)

Sector 3
Lot-A and University Hall
Parking (Levels P2 and P3)

Sector 4
Del Rey Garage, Lot-H, Lot-G, Lot-F, Rosecrans Lane,
University Hall Parking
(Levels P2 and P3)